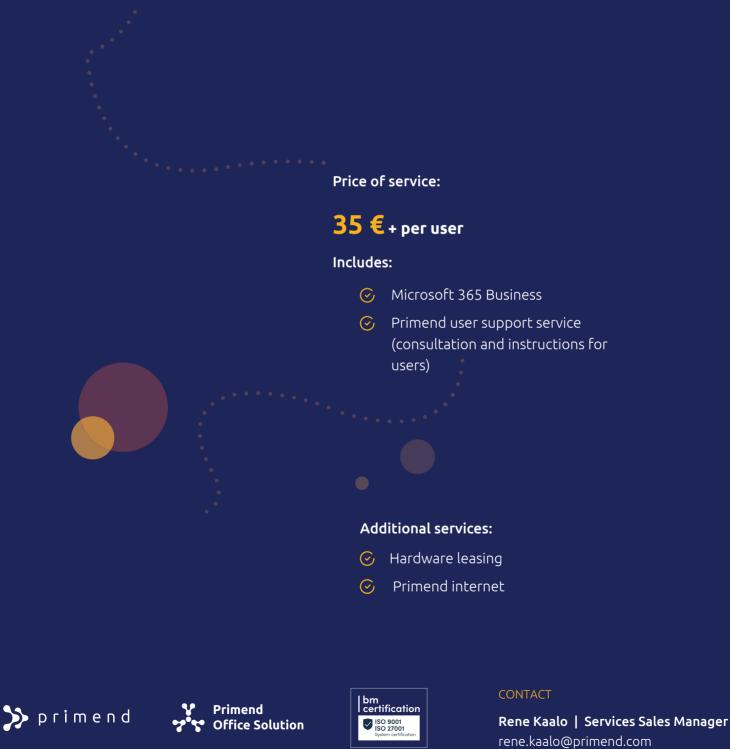

#### No server at the office or Primend Cloud is required

- ⊘ It is no longer necessary to maintain or purchase server hardware
- ⊘ Individual server licenses are no longer required, all are covered by the Microsoft 365 package
- It is no longer necessary to perform regular updates; those are performed by the service provider at the background
- ⊘ A backup device, software, monitoring or checking are no longer required

A possibility for immediate implementation of various cloud services of Microsoft

⊙ Office 365, Exchange Online, SharePoint Online, OneDrive for Business, Microsoft Teams